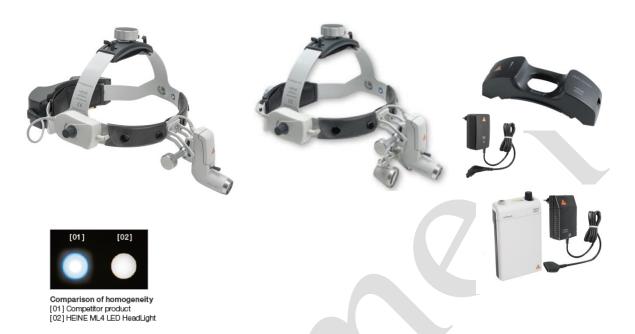

## ML4 LED HEADLIGHT

- LED In HEINE Quality
- Comfortable And Secure Fit
- Shadow Free
- Illumination Typ. 90,000 Lux
- Adjustable Illumination Spot Size From 30 mm To 80 mm Spot Size Range at 420 mm Working Distance
- Bright And Homogenous Illumination
- Stepless Light Intensity Control
- Coaxial Illumination
- The Professional L Headband Has Multiple Adjustment Points And Soft Padding For Comfort And Stability
- Optional Polarisation Filter
- Heine Binocular Loupes (Magnifications: 2.5X, 3.5X, 4X, 6X) can be attached.

## **Power Source:**

- Headband Mounted Battery (Cordless)(Operating time 3.5 hours)
- mpack Rechargeable Battery Transformer (Operating time Typ.8.5 hours)
- Plug-In Transformer

<u>VIDEO</u> <u>DETAILS</u> <u>EMAIL</u> <u>WhatsApp</u> <u>WEBSITE</u>